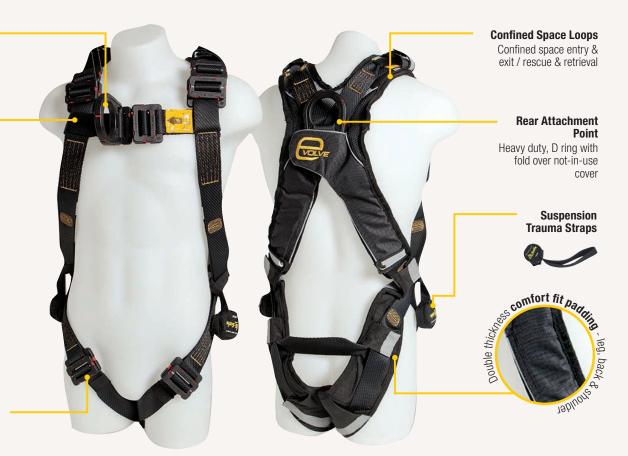

## **DI-ELECTRIC CONFINED SPACE HARNESS**

APPLICATIONS Fall Arrest • Restraint Technique • Rescue & Recovery • Confined Space

Fully adjustable, heavy duty frontal D ring

## Soft Twill Spill Resistant Webbing

Water repellent, heavy duty and added comfort

### **SPECIFICATIONS**

| PRODUCT CODE    | BH02020DE-EVOLVE (M), BH02020DEXEVOLVE (XL)                                              |
|-----------------|------------------------------------------------------------------------------------------|
| DESCRIPTION     | Full body harness with front & rear fall arrest D rings, confined space loops dielectric |
| MATERIAL        | Polyester, Polymer                                                                       |
| CAPACITY        | 140kg                                                                                    |
| WEIGHT          | 2kg                                                                                      |
| SIZE            | Medium, Extra Large                                                                      |
| UNIT OF MEASURE | Each                                                                                     |